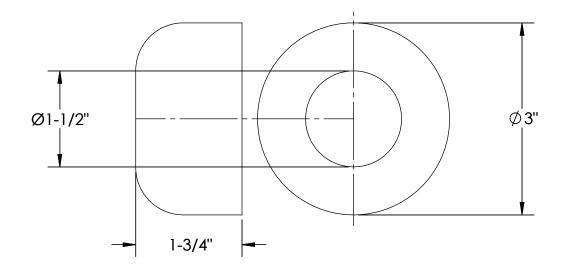

## **HIGH BOX FLANGE**

### SPECIFICATION SHEET

- FOR 1-1/2" TAILPIECE APPLICATIONS
- COMPATIBLE WITH MT302X